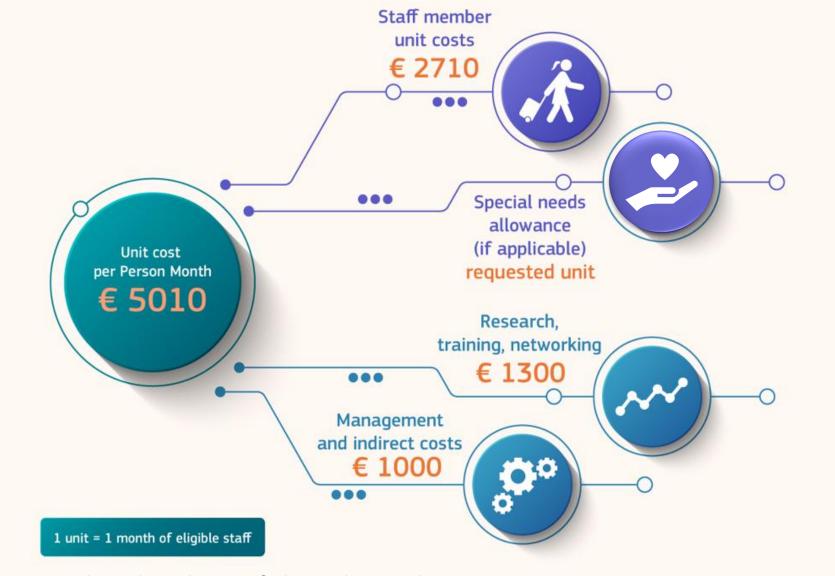

## TOP UP ALLOWANCE 5010 €: 2710 € - staff allowance 2300 € - organisation

#### Key changes

ŧ

Staff allowance increased to € 2710

**CH** back as Beneficiary

\*The WP may be updated to that figure.