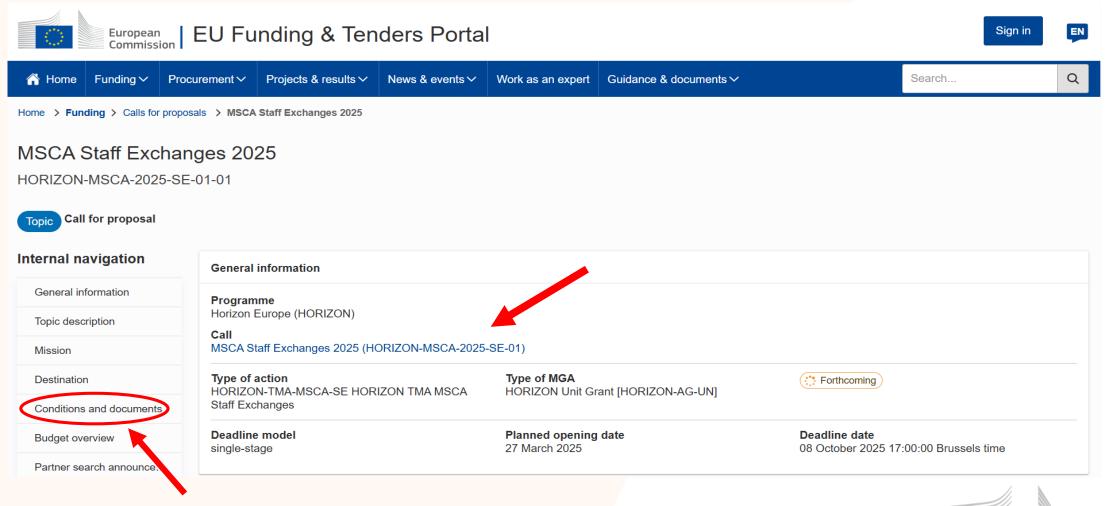

#### Staff Exchanges 2025 – EU Funding & Tenders Portal

#### Call Opening 2025: 27 March 2025

Call Closure: 8 October 2025

\*The WP may be updated to that figure.