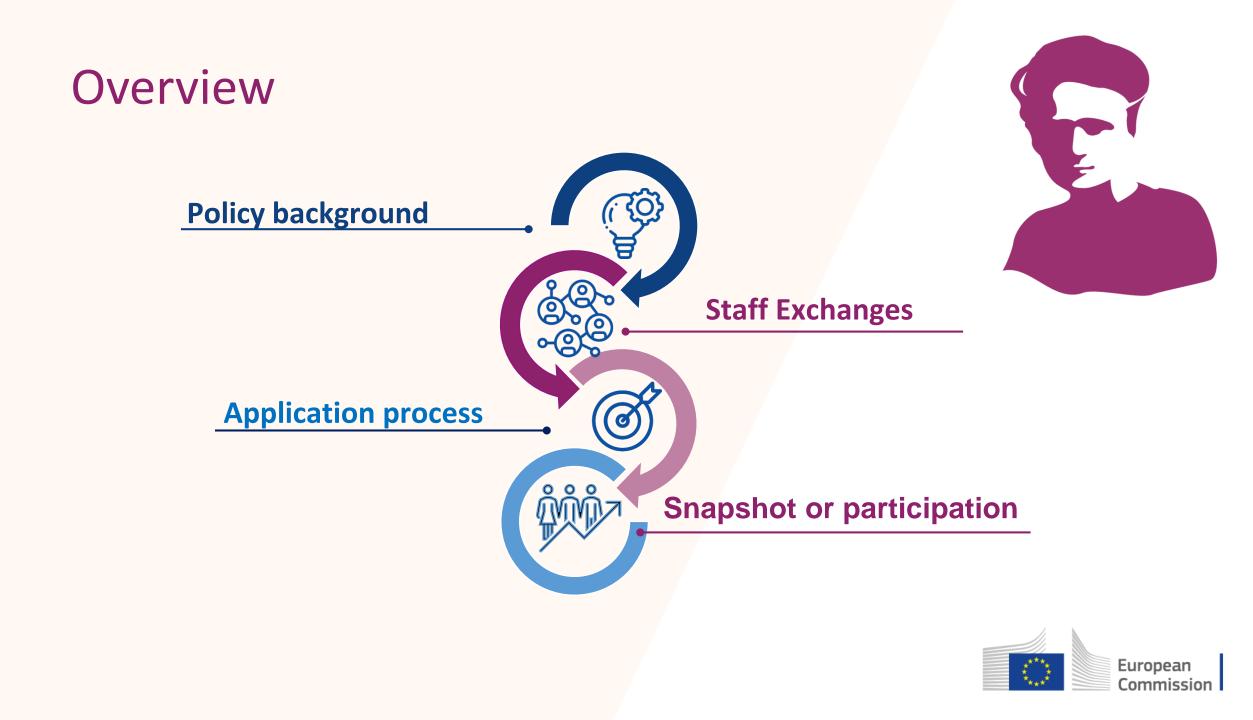

## 1. Policy background

Marie Skłodowska Curie Actions

## 2. Staff Exchanges Main features

Marie Skłodowska Curie Actions

# **3. Staff Exchanges**Proposal submission & evaluation

Marie Skłodowska Curie Actions

## 4. Staff Exchanges Snapshot participation

Marie Skłodowska Curie Actions