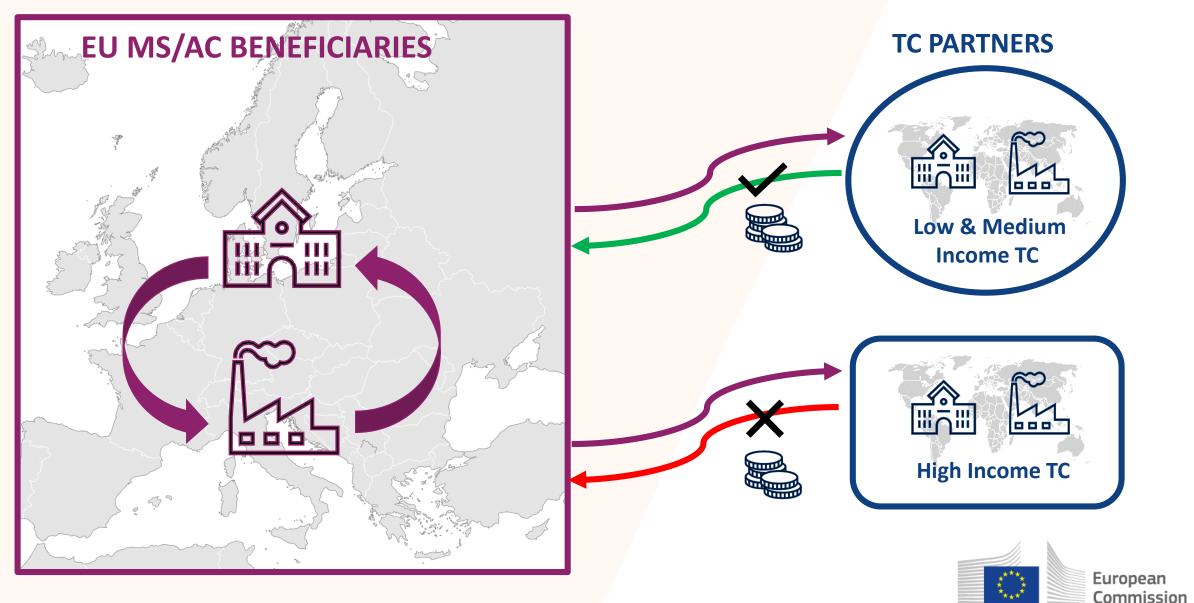

#### Eligible SE research consortia (for min of 3 entities)

If all 3 entities are European (MS/AC), one should be from a different sector

If all 3 entities from same sector (e.g. academic) one must be located outside Europe

#### Eligible international secondments