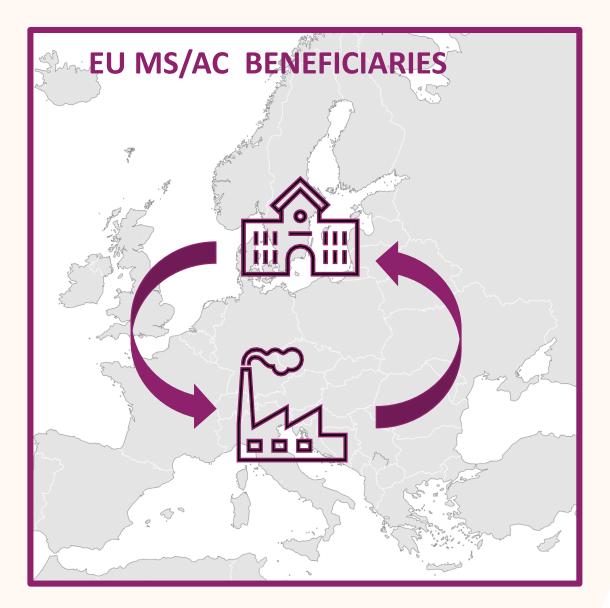

#### Eligible SE research consortia (for min of 3 entities)

If all 3 entities are European (MS/AC), one should be from a different sector

If all 3 entities from same sector (e.g. academic) one must be located outside Europe

#### Same-sector secondments in Europe (MS/AC)

 ≤ 1/3 of the total secondments funded by the EU, if considered *Interdisciplinary*

 Interdisciplinary secondments integrate aspects from two or more different scientific disciplines

#### Eligible international secondments