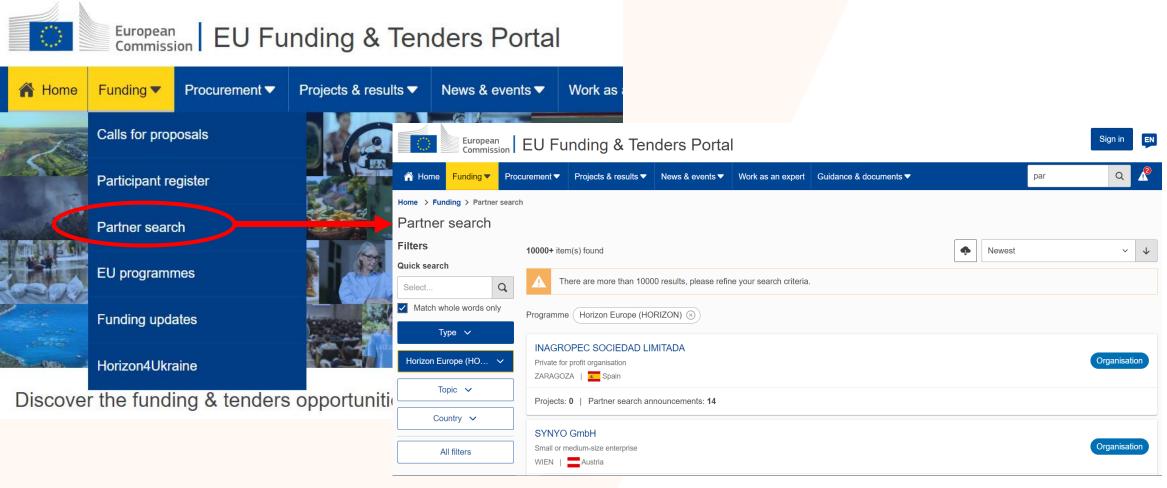

#### How to find partners?

NETWORKING EVENTS (CONFERENCES, WORKSHOPS, ETC.) FORMER OR CURRENT COLLABORATIONS

JOINT

**PROJECTS** 

FUNDING AND TENDER OPPORTUNITIE S PORTAL

EUROPEAN ENTERPRISE <u>NETWORK</u>

NATIONAL CONTACT POINT

#### How to find partners F&T opportunities